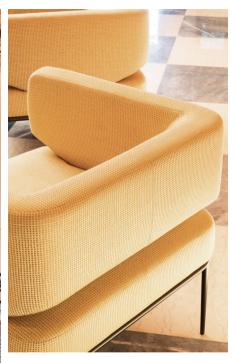

### Pila-47

A collection of original all-textile armchairs in which the true key feature is fabric.

Created exclusively for Rubelli by the young designers Nava + Arosio, Pila-47 represents a new concept in seating.

Handmade throughout, it is capable of enhancing the potential of the fabric, regaining the idea of beauty of the materials themselves and of their natural lines.