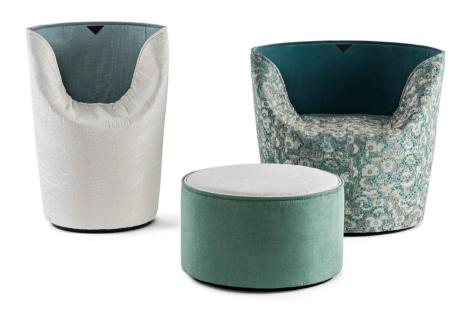

## An all-textile iconic piece

### Pila-47

A collection of original all-textile armchairs in which the true key feature is fabric.

Created exclusively for Rubelli by the young designers Nava + Arosio, Pila-47 represents a new concept in seating.

Handmade throughout, it is capable of enhancing the potential of the fabric, regaining the idea of beauty of the materials themselves and of their natural lines.