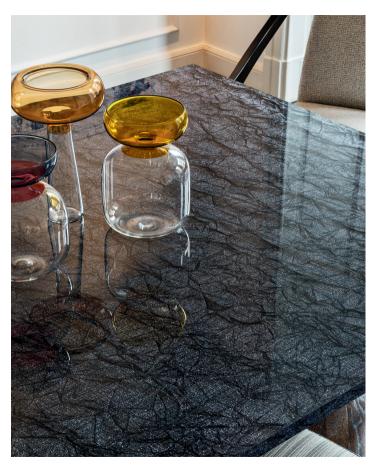

#### An innovative material

Damantio® is an innovative material created and patented by Rubelli in 2017 and produced in Italy.

It is a decorative material used for furniture and accessories in residential and contract projects thanks to a high resistance to heat, to aggressive chemical products and to stains.

Available in silver and bronze versions, its special feature is the retaining of its three-dimensionality.