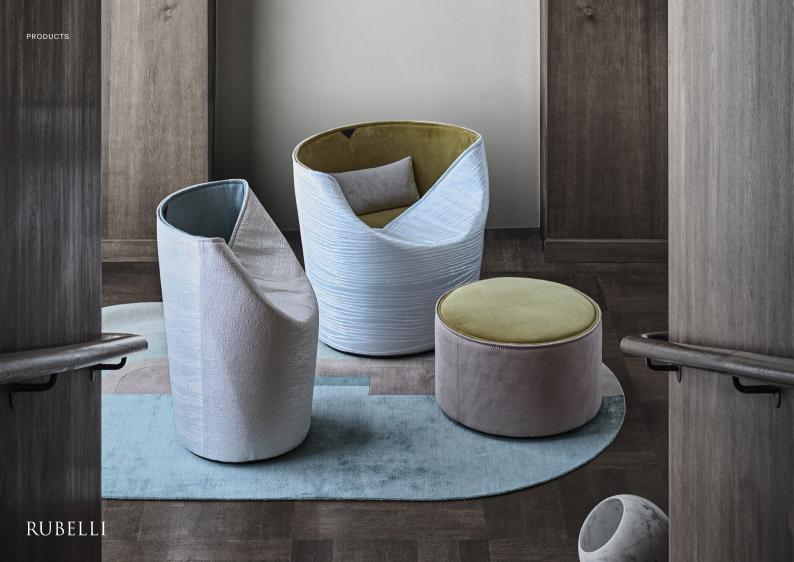

## An all-textile iconic piece

### Pila-47

A collection of original all-textile armchairs in which the true key feature is fabric.

Created exclusively for Rubelli by the young designers Nava + Arosio, Pila-47 represents a new concept in seating.

Handmade throughout, it is capable of enhancing the potential of the fabric, regaining the idea of beauty of the materials themselves and of their natural lines.