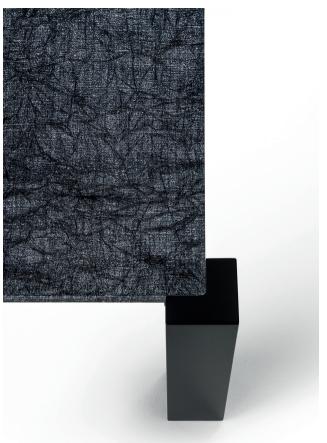

#### An innovative material

Damantio® is an innovative material created and patented by Rubelli in 2017 and produced in Italy.

It is a decorative material used for furniture and accessories in residential and contract projects thanks to a high resistance to heat, to aggressive chemical products and to stains.

Available in silver and bronze versions, its special feature is the retaining of its three-dimensionality.