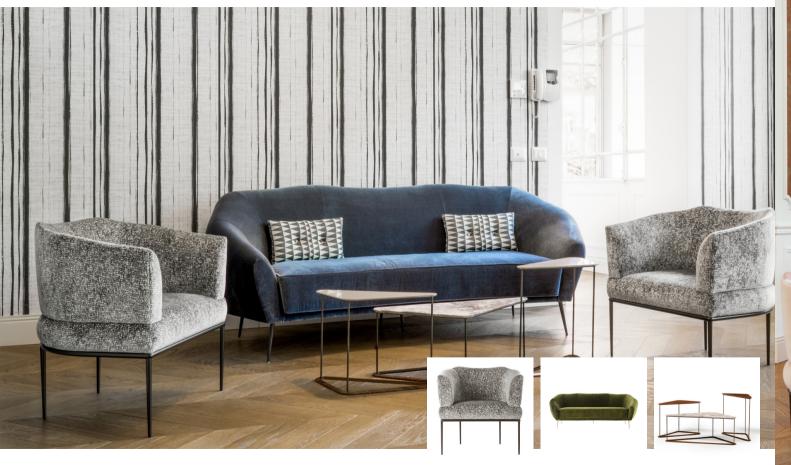

### Pila-47

A collection of original all-textile armchairs in which the true key feature is fabric.

Created exclusively for Rubelli by the young designers Nava + Arosio, Pila-47 represents a new concept in seating.

Handmade throughout, it is capable of enhancing the potential of the fabric, regaining the idea of beauty of the materials themselves and of their natural lines.