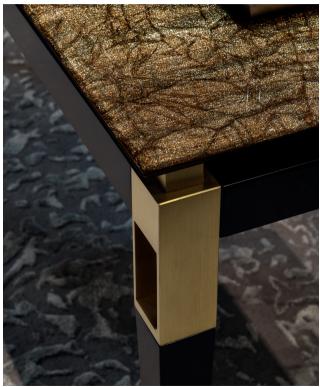

#### An innovative material

Damantio® is an innovative material created and patented by Rubelli in 2017 and produced in Italy.

It is a decorative material used for furniture and accessories in residential and contract projects thanks to a high resistance to heat, to aggressive chemical products and to stains.

Available in silver and bronze versions, its special feature is the retaining of its three-dimensionality.